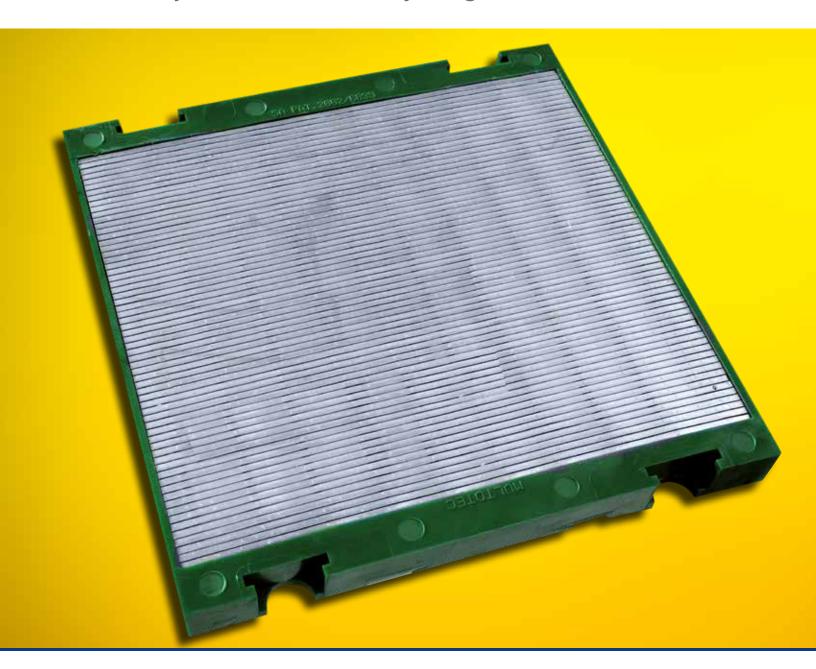

## Injection Moulded Polywedge Screen Panels

This composite screen panel offers the excellent wear characteristics of polyurethane coupled with the high open areas of wedgewire.

The innovative screen panel consists of a standard modular  $305 \times 305 \times 30$  mm thick polyurethane frame with an 'Optima' stainless steel wedgewire insert - offering high abrasion and corrosion resistance. The polyurethane frame is injection moulded and the wedgewire insert is mechanically fastened to the frame.

## Features/Benefits:

- Pin and sleeve fastening system
- Installed and removed with simple tools (from the top of the screen deck)
- Proven modular system
- Reduced cost due to simplified manufacture