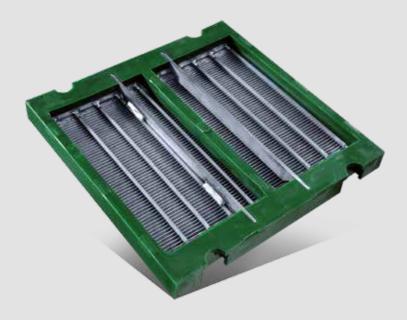

## Injection Moulded Polywedge Screen Panels

This composite screen panel offers the excellent wear characteristics of polyurethane coupled with the high open areas of wedgewire.

The innovative screen panel consists of a standard modular  $305 \times 305 \times 30$  mm thick polyurethane frame with an 'Optima' stainless steel wedgewire insert - offering high abrasion and corrosion resistance. The polyurethane frame is injection moulded and the wedgewire insert is mechanically fastened to the frame.

## Features/Benefits:

- Pin and sleeve fastening system
- Installed and removed with simple tools (from the top of the screen deck)
- Proven modular system
- Reduced cost due to simplified manufacture