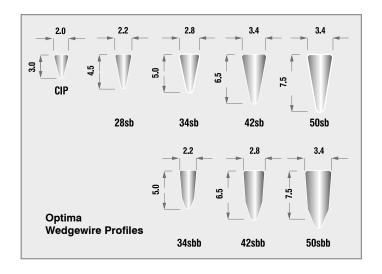

## Injection Moulded Polywedge Screen Panels

This composite screen panel offers the excellent wear characteristics of polyurethane coupled with the high open areas of wedgewire.

The innovative screen panel consists of a standard modular  $305 \times 305 \times 30$  mm thick polyurethane frame with an 'Optima' stainless steel wedgewire insert - offering high abrasion and corrosion resistance. The polyurethane frame is injection moulded and the wedgewire insert is mechanically fastened to the frame.