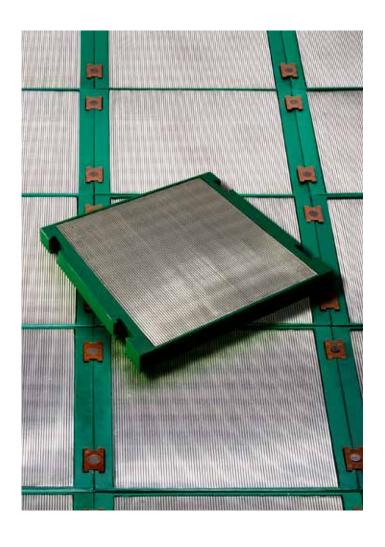

## Injection Moulded Polywedge Screen Panels

This composite screen panel offers the excellent wear characteristics of polyurethane coupled with the high open areas of wedgewire.

The innovative screen panel consists of a standard modular  $305 \times 305 \times 30$  mm thick polyurethane frame with an 'Optima' stainless steel wedgewire insert - offering high abrasion and corrosion resistance. The polyurethane frame is injection moulded and the wedgewire insert is mechanically fastened to the frame.

## **Applications:**

Injection Moulded Polywedge screen panels are ideally suited to harsh abrasive applications, such as dewatering and de-sliming in the coal mining industry.

Screening Media
Call (859) 252-0613
E-mail: sales@temaisenmann.com